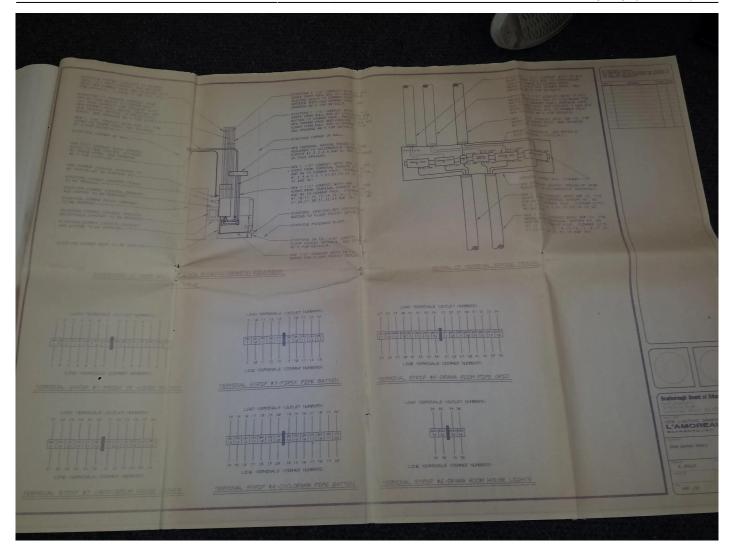

#### L'Amoreaux CI AV Crew Lighting System Blueprints

A common source of confusion at L'Am is how the outlets on the lighting grid are wired.

I have many pages I've taken photos of that detail this, however, thanks to Ms. Coniam, I also have pictures of the official blueprints that were used when wiring the grids. If you're not sure which dimmer goes to which outlets, this is the definitive source.

Huge thanks to Ms. Coniam for finding these in her office and letting us look at them. These are the only images I have, so while the quality is low, there isn't much else I can do. These are also the only wiring charts I have images of and have seen. There are numerous other interesting things hooked up at L'Am that I have some guesses but no documentation on how it works. Note that the market square is not in these images, as the new motorized bar was added much later.

#### **Drama Room**

#### **Lighting grid**

2024-05-19 11:13 3/8 Lighting System Blueprints

## **House lights**

2024-05-19 11:13 4/8 Lighting System Blueprints