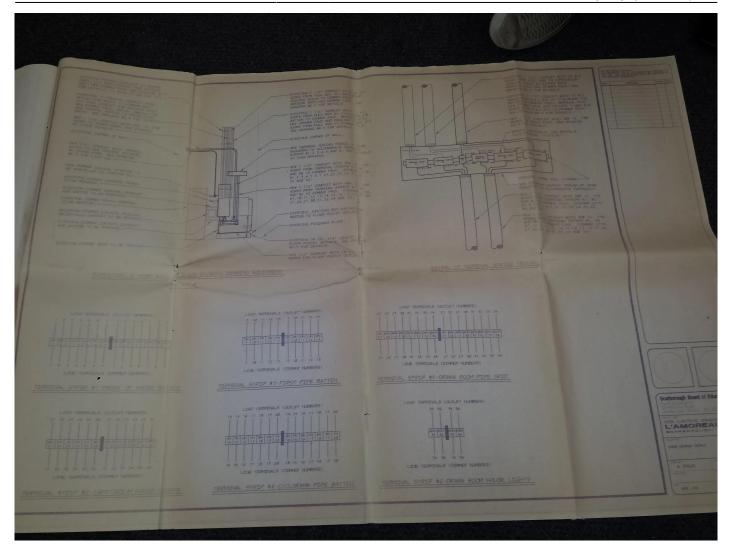

#### L'Amoreaux CI AV Crew Lighting System Blueprints

A common source of confusion at L'Am is how the outlets on the lighting grid are wired.

I have many pages I've taken photos of that detail this, however, thanks to Ms. Coniam, I also have pictures of the official blueprints that were used when wiring the grids. If you're not sure which dimmer goes to which outlets, this is the definitive source.

Huge thanks to Ms. Coniam for finding these in her office and letting us look at them. These are the only images I have, so while the quality is low, there isn't much else I can do. These are also the only wiring charts I have images of and have seen. There are numerous other interesting things hooked up at L'Am that I have some guesses but no documentation on how it works. Note that the market square is not in these images, as the new motorized bar was added much later.

#### **Drama Room**

#### Lighting grid

2024-04-20 11:54 3/8 Lighting System Blueprints

### **House lights**

2024-04-20 11:54 4/8 Lighting System Blueprints