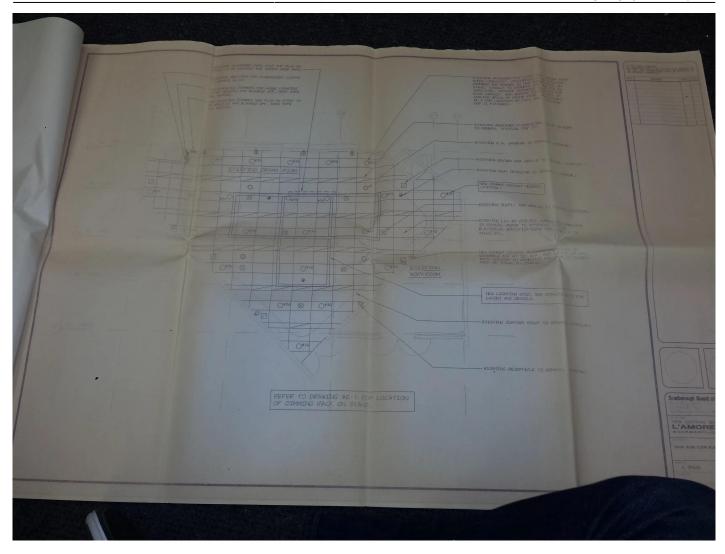

also the only wiring charts I have images of and have seen. There are numerous other interesting things hooked up at L'Am that I have some guesses but no documentation on how it works. Note that the market square is not in these images, as the new motorized bar was added much later.

Click on the images to enlarge them. If you'd like this page taken down, please let me know, and I'll remove it ASAP. EDIT: The images are now links, as otherwise, loading this page with 6 hi-res images getting transcoded to thumbnails literally times out and takes down my poor server with it., so I have to force you to load the images one by one.

#### **Drama Room**

#### Lighting grid

2024-04-20 11:54 3/8 Lighting System Blueprints



### **House lights**

2024-04-20 11:54 4/8 Lighting System Blueprints



# **Stage and Cafeteria**

Stage and cafeteria grid

2024-04-20 11:54 5/8 Lighting System Blueprints



### **House lights**

2024-04-20 11:54 6/8 Lighting System Blueprints



# **Dimmer rack and grid**

#### **Dimmer rack connections**

2024-04-20 11:54 7/8 Lighting System Blueprints



**Grid mounting and install** 

2024-04-20 11:54 8/8 Lighting System Blueprints



From:

https://wiki.tonytascioglu.com/ - Tony Tascioglu Wiki

Permanent link:

https://wiki.tonytascioglu.com/lamoreaux/stagecrew/lighting\_system\_blueprints

Last update: 2022-04-06 22:06